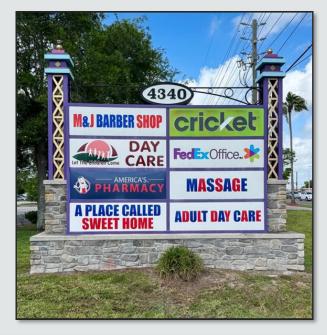

## LISTING DETAILS

- ±4,250 SF End cap retail space
- Previously used as a daycare center
- Multiple uses allowed
- Current tenants include FedEx, Zen Healthy Massage Spa, America's Pharmacy, T-Mobile, Marco's Pizza, GameStop, and Chipotle
- Ample shared parking with shared access with Walmart Supercenter