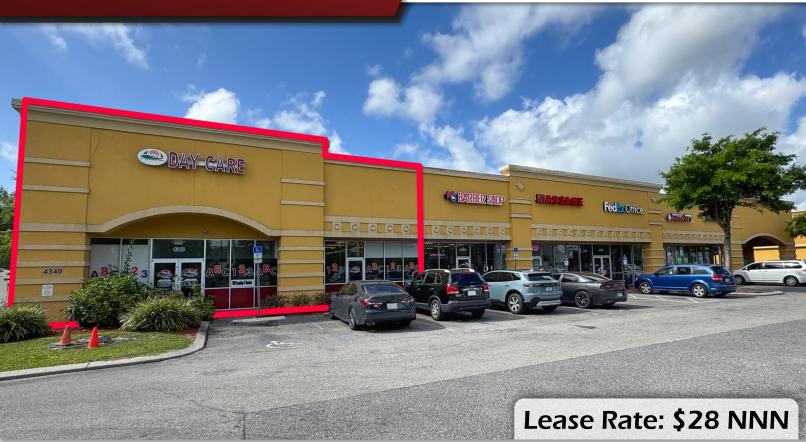

## W Vine Street End Cap

4340 W Vine St. Kissimmee, FL 34746

## LISTING DETAILS

- ±4,250 SF End cap retail space
- Previously used as a daycare center
- Multiple uses allowed
- Current tenants include FedEx, Zen Healthy Massage Spa, America's Pharmacy, T-Mobile, Marco's Pizza, GameStop, and Chipotle
- Ample shared parking with shared access with Walmart Supercenter