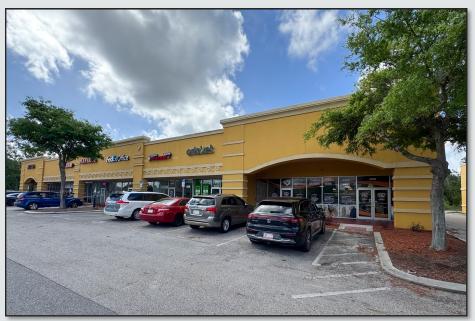

## W Vine Street End Cap

4340 W Vine St. Kissimmee, FL 34746

## LISTING DETAILS

- ±4,250 SF End cap retail space
- Previously used as a daycare center
- Multiple uses allowed
- Current tenants include FedEx, Zen Healthy Massage Spa, America's Pharmacy, T-Mobile, Marco's Pizza, GameStop, and Chipotle
- Ample shared parking with shared access with Walmart Supercenter