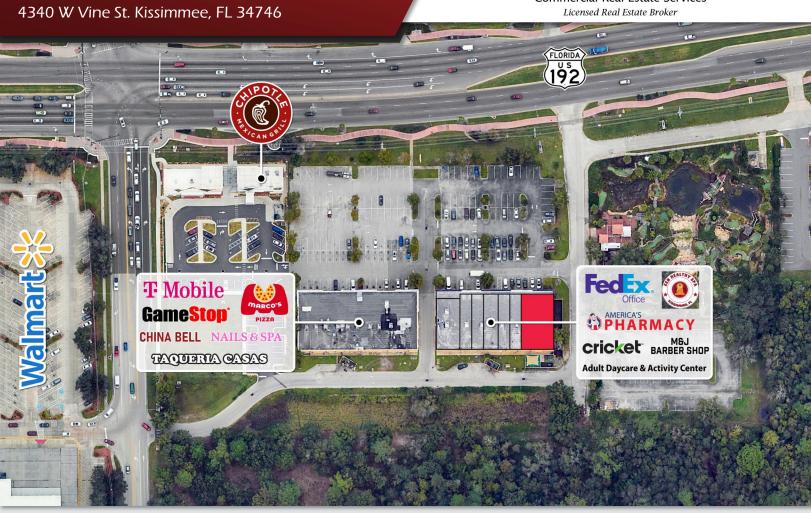

## W Vine Street End Cap

4340 W Vine St. Kissimmee, FL 34746

## LOCATION DETAILS

Situated next to the Walmart Supercenter on US-192, with a high traffic count of +66,700 cars per day. It is close to numerous recreational and leisure activities, including the 192 Flea Market, Shingle Creek Regional Park, Medieval Times Dinner & Tournament, and Plaza Del Sol. Nearby eateries include Chick-Fil-A, Dunkin', Steak 'n Shake, Wawa, and more. Less than 3 miles from John Young Pkwy and less than 6 miles from the 417 and I-4.

## LISTING DETAILS

- ±4,250 SF End cap retail space
- Previously used as a daycare center
- Multiple uses allowed
- Current tenants include FedEx, Zen Healthy Massage Spa, America's Pharmacy, T-Mobile, Marco's Pizza, GameStop, and Chipotle
- Ample shared parking with shared access with Walmart Supercenter